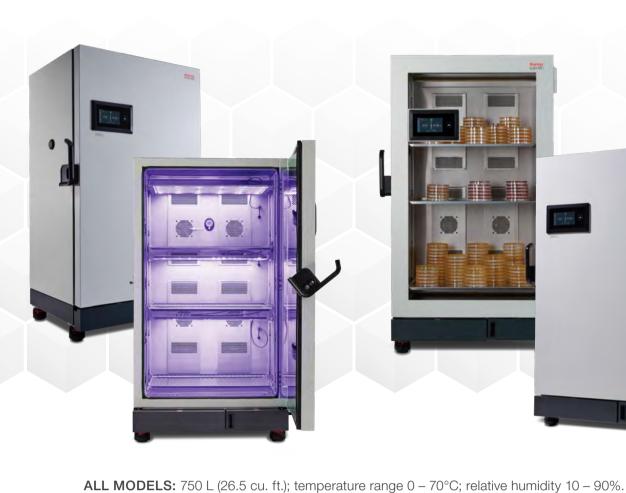

# Precise control, exceptional results

Thermo Scientific<sup>™</sup> Heratherm<sup>™</sup> Environmental Chambers

Four models to meet specific application needs

## **Heratherm Light Chambers**

Achieve reliable performance for regulated and sensitive products that require light stability testing.

## **Heratherm Stability Chambers**

Meet the demands of stability testing,

shelf-life testing, and other quality control testing requirements.

## **Heratherm Incubation Chambers**

Flexible and dependable option for

microbiological incubation or temperaturedependent storage and testing.

Each is available with exterior glass door or solid exterior door with interior glass door.