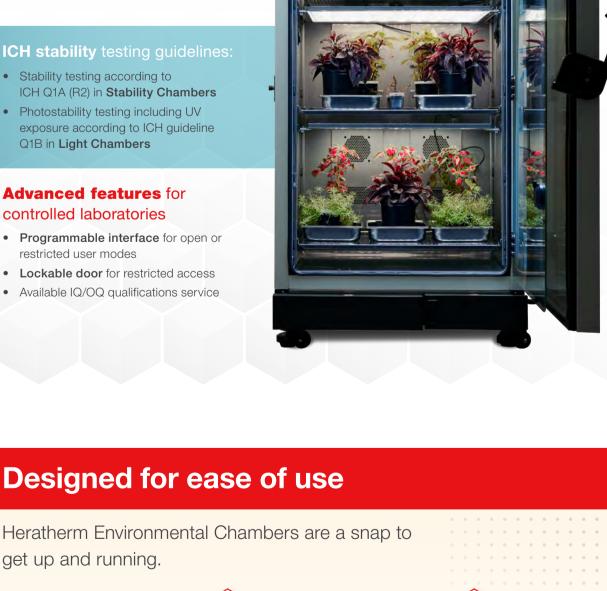

#### Advanced features for controlled laboratories

Programmable interface for open or

**ICH stability** testing guidelines:

ICH Q1A (R2) in Stability Chambers Photostability testing including UV exposure according to ICH guideline

Stability testing according to

Q1B in Light Chambers

- restricted user modes Lockable door for restricted access Available IQ/OQ qualifications service

get up and running.

Easy to clean

Rounded corners

**Light Chamber** 