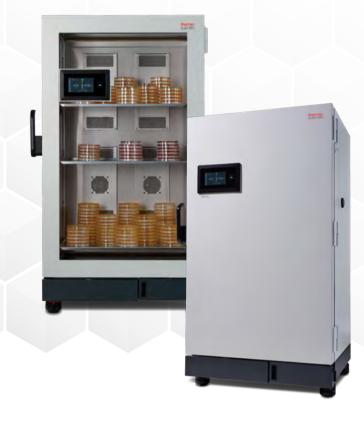

## **Heratherm Stability Chambers**

Meet the demands of stability testing,

shelf-life testing, and other quality control testing requirements.

## **Heratherm Incubation Chambers**

Flexible and dependable option for

microbiological incubation or temperaturedependent storage and testing.

Each is available with exterior glass door or solid exterior door with interior glass door.