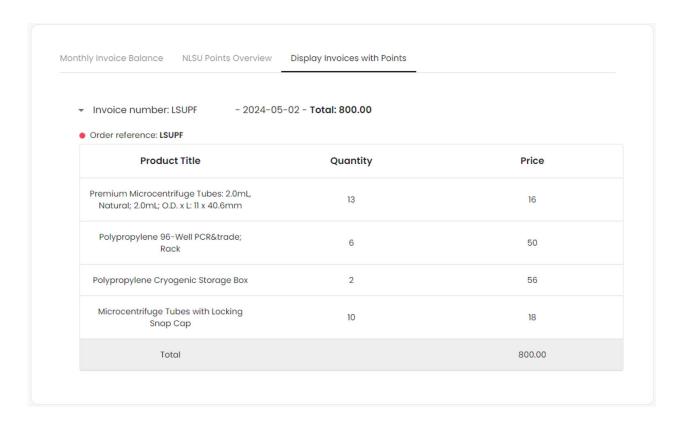

### Display Invoice With Points

For a detailed breakdown of your shop orders, refer to this section. It provides comprehensive information on your purchases made using points, ensuring transparency and clarity in your transactions.