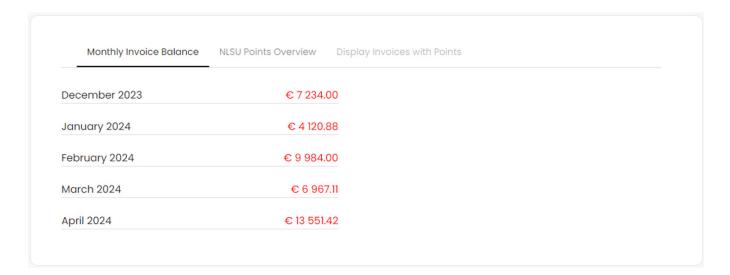

### Monthly Invoice Balance

This section provides a monthly summary of your invoice balance. It's updated regularly to reflect the amount invoiced to you within the past month.

### **NLSU Points Overview**

Here, you have the power to activate your points and initiate their six-month validity period. Here's how it works:

Upon making a purchase, you'll unlock your points. You can click on "Activate" to start their six-month countdown. Once activated, your points will be credited to your account and marked as "credited," ready for redemption.

### Display Invoice With Points

For a detailed breakdown of your shop orders, refer to this section. It provides comprehensive information on your purchases made using points, ensuring transparency and clarity in your transactions.