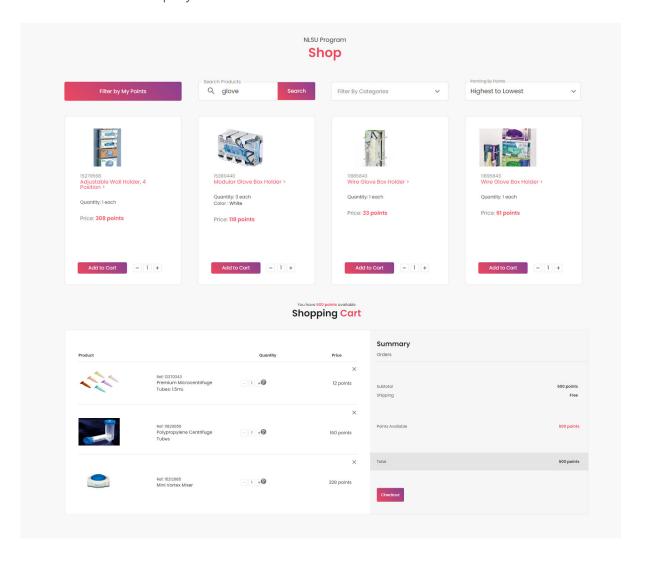

### Shop

Ready to redeem your points? Head over to the "Shop" section to browse through our selection of products. Use the filters to narrow down your search by affordability, product name, or category. Sort items from lowest to highest points and vice versa.

Once you find what you're looking for, simply add it to your basket. Need more info? Click on the item title to view its product page on our website. When you're ready to check out, click on the checkout button. You can review the details of your selection in your Dashboard under "Display invoices with Points".