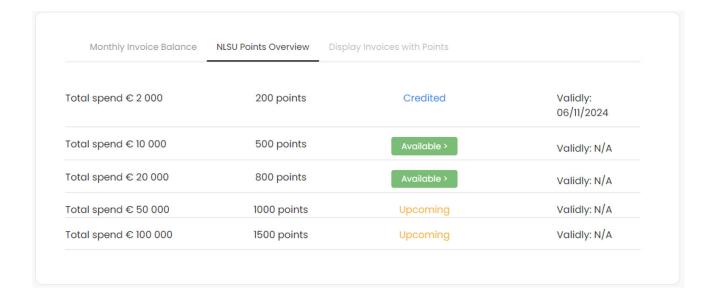

### **NLSU Points Overview**

Here, you have the power to activate your points and initiate their six-month validity period. Here's how it works:

Upon making a purchase, you'll unlock your points. You can click on "Activate" to start their six-month countdown. Once activated, your points will be credited to your account and marked as "credited," ready for redemption.