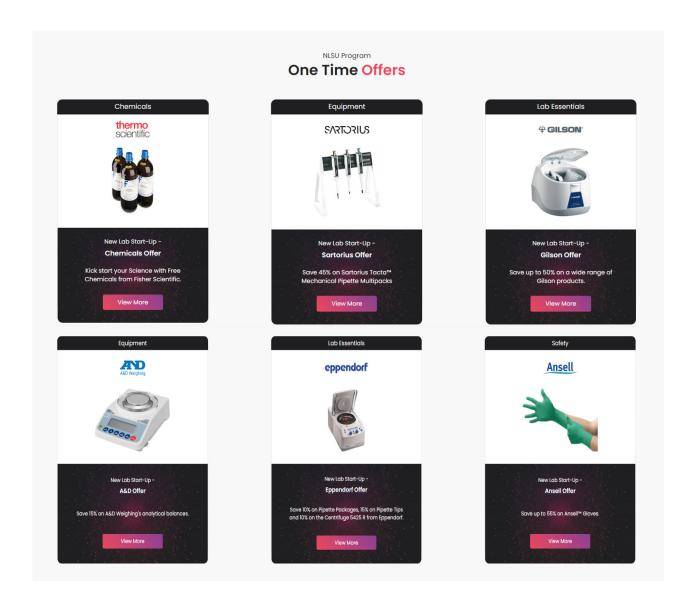

### **One-Time Offers**

Explore a range of exclusive offers from our suppliers, tailored specifically for you. These deals are designed to provide exceptional value and are available for a limited time only. Once you utilize an offer, it will no longer be accessible, so be sure to take advantage of these unique opportunities promptly.

For most of these offers, you will need to complete a simple form. After submitting the form, you will receive an email containing a promotional code. Use this promo code to benefit from the discounted price. Make sure to check the offers regularly and act quickly to make the most of these special deals.