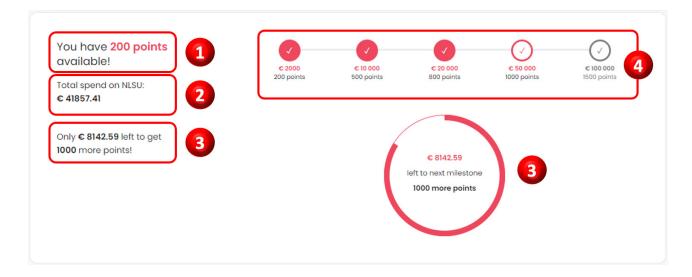

- **1. Points Available:** See the number of points currently at your disposal for redemption in our shop.
- 2. Total Spend: Track your total expenditure within our program.
- **3. Next Reward Progress:** Get a clear view of your progress towards unlocking the next reward tier.
- **4. Reward List:** Explore the enticing rewards waiting for you as you advance through our program.